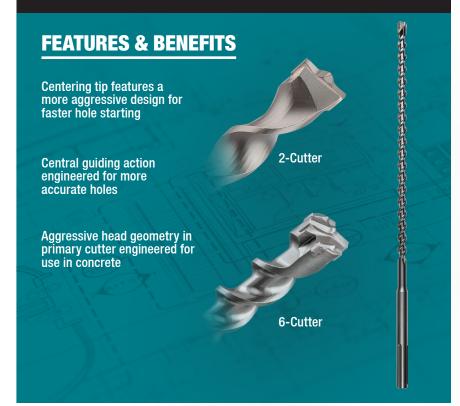

### **FEATURES**

- Self-centering carbide tip
- Centering tip features a more aggressive design for faster hole starting
- Central guiding action engineered for more accurate holes
- Aggressive head geometry in primary cutter engineered for use in concrete
- Engineered for reduced vibration
- Drills faster and lasts longer

#### DESIGN

6 Cutting Edges for Maximum Performance and Rounder Holes

#### **PRECISION**

6-cutter bit tip is engineered for drilling in reinforced concrete

| PART NO. | ITEM                     | DIAMETER x LENGTH | UPC (088381) |
|----------|--------------------------|-------------------|--------------|
| B-61307  | SDS-MAX Bit,<br>2-Cutter | 1/2" x 13"        | 527262       |
| B-61313  | SDS-MAX Bit,<br>2-Cutter | 1/2" x 21"        | 527279       |
| B-61329  | SDS-MAX Bit,<br>2-Cutter | 9/16" x 13"       | 527286       |
| B-61335  | SDS-MAX Bit,<br>2-Cutter | 9/16" x 21"       | 527293       |
| B-61341  | SDS-MAX Bit,<br>6-Cutter | 5/8" x 13"        | 527309       |
| B-61357  | SDS-MAX Bit,<br>6-Cutter | 5/8" x 21"        | 527316       |
| B-61363  | SDS-MAX Bit,<br>6-Cutter | 5/8" x 36"        | 527323       |
| B-61379  | SDS-MAX Bit,<br>6-Cutter | 11/16" x 21"      | 527330       |
| B-61385  | SDS-MAX Bit,<br>6-Cutter | 3/4" x 13"        | 527347       |
| B-61391  | SDS-MAX Bit,<br>6-Cutter | 3/4" x 21"        | 527354       |
| B-61400  | SDS-MAX Bit,<br>6-Cutter | 3/4" x 36"        | 527361       |
| B-61416  | SDS-MAX Bit,<br>6-Cutter | 13/16" x 21"      | 527378       |
| B-61422  | SDS-MAX Bit,<br>6-Cutter | 7/8" x 13"        | 527385       |
| B-61438  | SDS-MAX Bit,<br>6-Cutter | 7/8" x 21"        | 527392       |