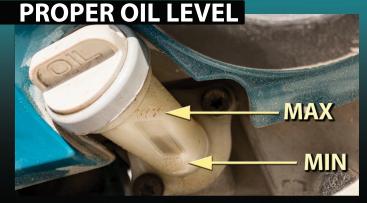

## Trakita EK7651H MAINTENANCE SCHEDULE

| Operating time                                      | 9                            | Before operation | After refueling | Daily<br>(10h) | 20h | 30h | 50h | 200h        | Before<br>storage | Corresponding<br>Part Number    |
|-----------------------------------------------------|------------------------------|------------------|-----------------|----------------|-----|-----|-----|-------------|-------------------|---------------------------------|
| Engine oil                                          | Inspect/clean                | 0                |                 |                |     |     |     |             |                   |                                 |
|                                                     | Replace                      |                  |                 |                |     | O*1 |     |             |                   |                                 |
| Tightening parts<br>(bolt, nut)                     | Inspect                      | 0                |                 |                |     |     |     |             |                   |                                 |
| Fuel tank                                           | Clean/inspect                | 0                |                 |                |     |     |     |             |                   |                                 |
|                                                     | Drain fuel                   |                  |                 |                |     |     |     |             | O*3               |                                 |
| V-belt                                              | Inspect/adjust               | 0                |                 |                |     |     |     |             |                   |                                 |
| Throttle lever                                      | Check function               |                  | 0               |                |     |     |     |             |                   |                                 |
| Stop switch                                         | Check function               |                  | 0               |                |     |     |     |             |                   |                                 |
| Cutting disc                                        | Inspect                      | 0                |                 | 0              |     |     |     |             |                   | 14" Cutting disc<br>966-144-120 |
| Idle speed                                          | Inspect/adjust               |                  |                 | 0              |     |     |     |             |                   |                                 |
| Air Filter                                          | Clean                        |                  |                 |                |     |     | 0   |             |                   | Air filter<br>442165-6          |
| Dust bag filter                                     | Clean/replace                |                  |                 |                | 0   |     |     |             |                   | Dust bag filter<br>166106-5     |
| Prefilter                                           | Clean/replace                |                  |                 | 0              |     |     |     |             |                   | Prefilter<br>195945-6           |
| Spark plug                                          | Inspect<br>(.020 in.)        |                  |                 | 0              |     |     |     |             |                   | Spark Plug CMR6F<br>168652-4    |
| Cooling air passage and cylinder fins               | Clean/inspect                |                  |                 | 0              |     |     |     |             |                   |                                 |
| Fuel pipe                                           | Inspect                      |                  |                 | 0              |     |     |     |             |                   | Tube complete<br>168654-0       |
|                                                     | Replace                      |                  |                 |                |     |     |     | <b>©</b> *2 |                   |                                 |
| Fuel filter                                         | Clean/replace                |                  |                 |                |     |     | 0   |             |                   | Fuel filter<br>163447-0         |
| Valve clearance (intake<br>valve and exhaust valve) | Inspect/adjust<br>(.006 in.) |                  |                 |                |     |     |     | O*2         |                   |                                 |
| Carburetor                                          | Drain fuel                   |                  |                 |                |     |     |     |             | O*3               | Carburetor<br>168815-2          |