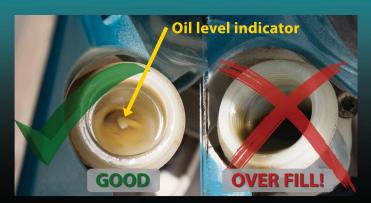

## Trakita EK7651H MAINTENANCE SCHEDULE

| Operating time                                      | 9                            | Before operation | After refueling | Daily<br>(10h) | 20h | 30h | 50h | 200h        | Before<br>storage | Corresponding<br>Part Number    |
|-----------------------------------------------------|------------------------------|------------------|-----------------|----------------|-----|-----|-----|-------------|-------------------|---------------------------------|
| Engine oil                                          | Inspect/clean                | 0                |                 |                |     |     |     |             |                   |                                 |
|                                                     | Replace                      |                  |                 |                |     | O*1 |     |             |                   |                                 |
| Tightening parts<br>(bolt, nut)                     | Inspect                      | 0                |                 |                |     |     |     |             |                   |                                 |
| Fuel tank                                           | Clean/inspect                | 0                |                 |                |     |     |     |             |                   |                                 |
|                                                     | Drain fuel                   |                  |                 |                |     |     |     |             | O*3               |                                 |
| V-belt                                              | Inspect/adjust               | 0                |                 |                |     |     |     |             |                   |                                 |
| Throttle lever                                      | Check function               |                  | 0               |                |     |     |     |             |                   |                                 |
| Stop switch                                         | Check function               |                  | 0               |                |     |     |     |             |                   |                                 |
| Cutting disc                                        | Inspect                      | 0                |                 | 0              |     |     |     |             |                   | 14" Cutting disc<br>966-144-120 |
| Idle speed                                          | Inspect/adjust               |                  |                 | 0              |     |     |     |             |                   |                                 |
| Air Filter                                          | Clean                        |                  |                 |                |     |     | 0   |             |                   | Air filter<br>442165-6          |
| Dust bag filter                                     | Clean/replace                |                  |                 |                | 0   |     |     |             |                   | Dust bag filter<br>166106-5     |
| Prefilter                                           | Clean/replace                |                  |                 | 0              |     |     |     |             |                   | Prefilter<br>195945-6           |
| Spark plug                                          | Inspect<br>(.020 in.)        |                  |                 | 0              |     |     |     |             |                   | Spark Plug CMR6F<br>168652-4    |
| Cooling air passage and cylinder fins               | Clean/inspect                |                  |                 | 0              |     |     |     |             |                   |                                 |
| Fuel pipe                                           | Inspect                      |                  |                 | 0              |     |     |     |             |                   | Tube complete<br>168654-0       |
|                                                     | Replace                      |                  |                 |                |     |     |     | <b>©</b> *2 |                   |                                 |
| Fuel filter                                         | Clean/replace                |                  |                 |                |     |     | 0   |             |                   | Fuel filter<br>163447-0         |
| Valve clearance (intake<br>valve and exhaust valve) | Inspect/adjust<br>(.006 in.) |                  |                 |                |     |     |     | O*2         |                   |                                 |
| Carburetor                                          | Drain fuel                   |                  |                 |                |     |     |     |             | O*3               | Carburetor<br>168815-2          |