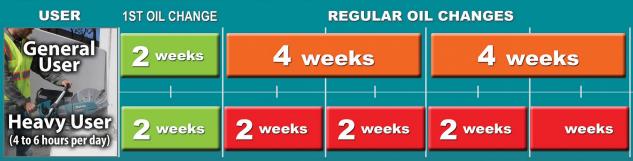

## OIL CHANGE FREQUENCY

<sup>\*2</sup> For the 200 operating hour inspection, request Authorized Service Agent or a machine shop.

After emptying the fuel tank, continue to run the engine and drain fuel in the carburetor.