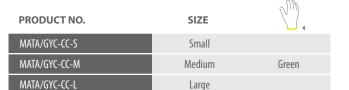

## **ATTRIBUTES**

| STYLE         | Seamless knit                  |
|---------------|--------------------------------|
| GAUGE         | 24 oz. loop-out terry          |
| ANSI CUT      | A4                             |
| SIZES         | S/M/L                          |
| FIBER CONTENT | ATA® fiber technology / cotton |
| COLORS        | Yellow & Gray                  |
| CARE          | Machine wash or dry clean      |
| PACKAGING     | 12 dz. per case                |