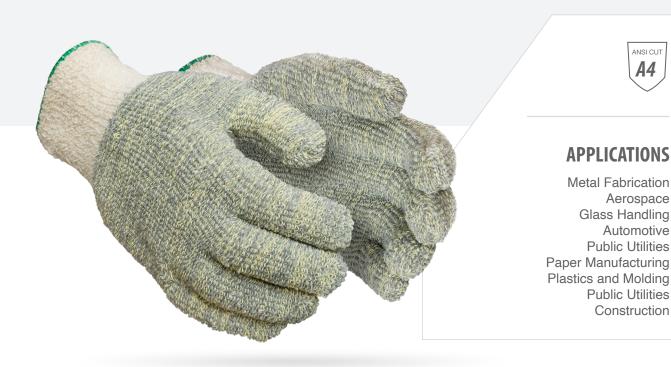

## **FEATURES**

Worldwide Protective Products style MTATA/GY-CC is a 24 oz. loop-out terry constructed from ATA® and heather gray cotton fibers. ANSI level A4 cut protection makes this glove a great choice for heavy-duty applications. The seamless construction gives a sure fit and the continuous cuff keeps out debris and adds comfort and safety. The darker appearance hides dirt and soiling, providing extended product life. 100% made in the USA.

ANSI CUT