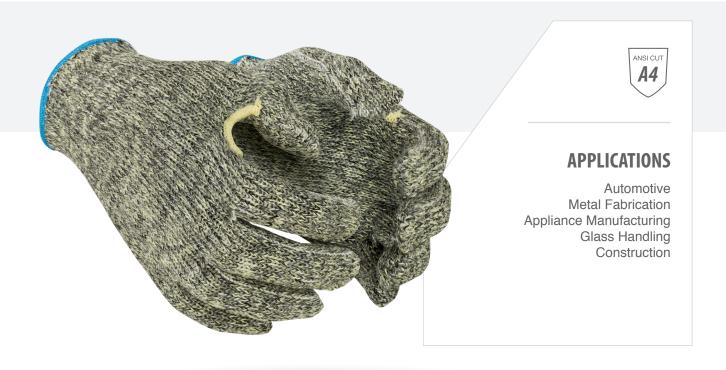

## **FEATURES**

A great choice for handling sharp parts, repeatedly. We designed MATA38HA-OERTC gloves with filament to reduce the lint factor and keep particulate off the material you're handling. In addition to ANSI A4 cut protection, these heavy weight gloves deliver excellent abrasion resistance for long wear life and great product value. The reinforced thumb crotch strengthens what's typically the first part of a glove to wear out. And Hide-Away™ technology disguises dirt and soiling through repeated laundering cycles.

## **ATTRIBUTES**

| STYLE         | Seamless Knit                    |  |
|---------------|----------------------------------|--|
| GAUGE         | 7 g.                             |  |
| ANSI CUT      | A4                               |  |
| SIZES         | S/M/L/XL                         |  |
| FIBER CONTENT | ATA® Hide-Away™ fiber technology |  |
| COLORS        | Green and Yellow                 |  |
| CARE          | Machine Wash or Dry Clean        |  |
| PACKAGING     | 12 Dz per case                   |  |