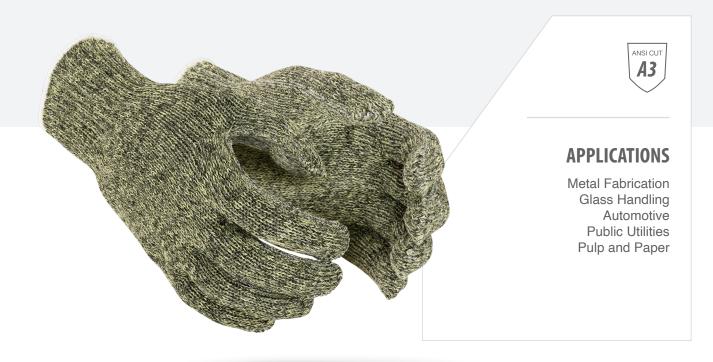

## MATA25HA

Strong Cut and Abrasion Qualities

## **FEATURES**

Worldwide Protective Products MATA25HA glove provides great cut and abrasion qualities compared to conventional para-aramid gloves, thanks to our proprietary ATA® Hide-Away™ technology. The unique blend of dark color fibers gives this glove extended life thanks to its ability to hide dirt and soiling. ATA® Hide-Away™ products have a longer lifespan, cost less, and provide a higher value than traditional para-aramid products. Fully CE rated and ready for use in the EU.

## ATTRIBUTES

| STYLE         | Seamless knit                                |
|---------------|----------------------------------------------|
| GAUGE         | 7 g. heavy weight                            |
| ANSI CUT      | A3                                           |
| SIZES         | S/M/L/XL                                     |
| FIBER CONTENT | ATA® Hide-Away <sup>®</sup> fiber technology |
| COLORS        | Green                                        |
| CARE          | Machine wash or dry clean                    |
| PACKAGING     | 144 pair per case                            |