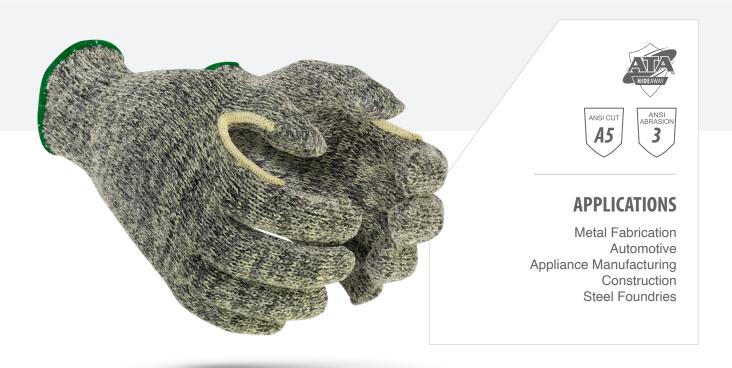

## **FEATURES**

The ATA® Hide-Away™ series
MATA110HA-OERTC2 has superior cut
and abrasion qualities as compared to
conventional para-aramids. A unique
blend of darker color fibers give this
heavyweight glove extended life due to
it's ability to hide dirt and soiling.
ATA® Hide-Away™ products have a longer
lifespan, cost less, and provide a higher
value than traditional para-aramid
products. 100% made in the USA.

## **ATTRIBUTES**

| STYLE                | Seamless Knit                    |  |
|----------------------|----------------------------------|--|
| GAUGE                | 7 Gauge                          |  |
| ANSI CUT             | A5                               |  |
| <b>ANSI ABRASION</b> | 3                                |  |
| SIZES                | S/M/L/XL                         |  |
| FIBER CONTENT        | ATA® Hide-Away™ Fiber Technology |  |
| COLORS               | Hide-Away™ (Green/Yellow)        |  |
| CARE                 | Machine wash or dry clean        |  |
| PACKAGING            | 144 Pair Per Case                |  |