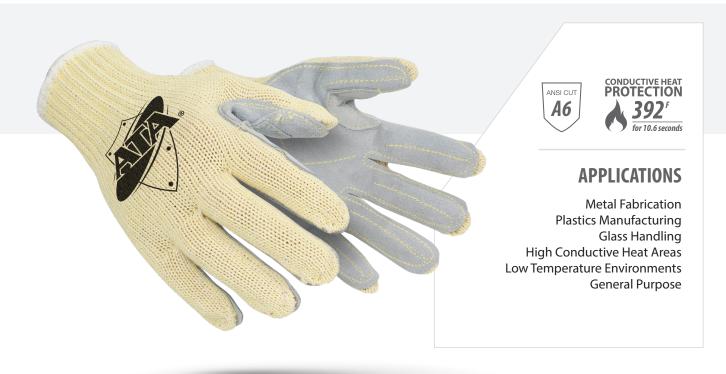

## **FEATURES**

High heat glove; Withstood time to pain of 10.6 seconds at 392°F

Tempurature noted is dependent upon duration, application, and environment. Actual use temperature may be lower.

Worldwide Protective Products style MATA30-BH, also known as the Boar Hog, is made with ATA® yarn and it offers ANSI level A6 protection accompanied by high levels of comfort and flexibility. A split cowhide leather patch is sewn onto the palm of the product using high strength Kevlar® thread. Extra reinforcement is applied to the thumbcrotch area to increase the wear and life of the product. Top of the line protection for some of the most demanding environments.

## **ATTRIBUTES**

| STYLE         | Seamless Knit with Leather              |  |
|---------------|-----------------------------------------|--|
| GAUGE         | 7 g. Heavy weight                       |  |
| ANSI CUT      | A6                                      |  |
| SIZES         | S/M/L/XL/XXL                            |  |
| FIBER CONTENT | ATA® / cotton liner, Split leather palm |  |
| COLORS        | Yellow                                  |  |
| CARE          | Machine wash or dry clean               |  |
| PACKAGING     | 12 DZ per case                          |  |