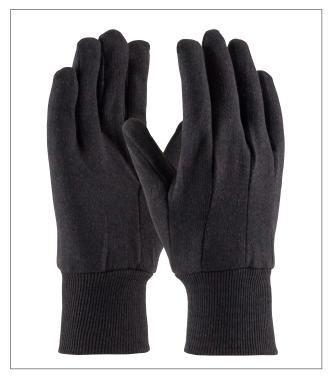

# REGULAR WEIGHT POLYESTER / COTTON JERSEY GLOVE

- Polyester/cotton blend shrinks less after getting wet
- · Brown color hides the dirt and extends the wear
- Knitwrist prevents dirt and debris from entering the glove

#### **TECHNICAL DATA**

| MATERIAL        | Polyester/Cotton knitted                   |                     |  |
|-----------------|--------------------------------------------|---------------------|--|
| COLOR           | Brown                                      |                     |  |
| CONSTRUCTION    | 60% polyester, 40% cotton                  |                     |  |
| CUFF STYLE      | Knitwrist                                  |                     |  |
| SIZES           | 808: Men's / 808C: Ladies'                 |                     |  |
| PACKAGING       | 12 pair per dozen; 25 dozen per case       |                     |  |
| CASE DIMENSIONS | 22.0" x 10.6" x 19.7" / 56cm x 27cm x 50cm |                     |  |
| CASE WEIGHT     | Men's                                      | Ladies'             |  |
|                 | 33.0 lbs / 15.0 kg                         | 30.25 lbs / 13.7 kg |  |
| C00             | China                                      |                     |  |