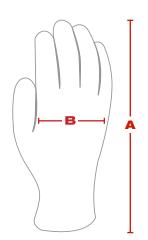

#### **DIMENSIONS** (in/cm)

|   | MEN'S                | LADIES'    |  |
|---|----------------------|------------|--|
| Α | 10.2 / 25.0          | 9.3 / 23.5 |  |
| В | 5.1 / 13.5           | 4.3 / 11.0 |  |
|   | Tolerance: +/- 0.5cm |            |  |