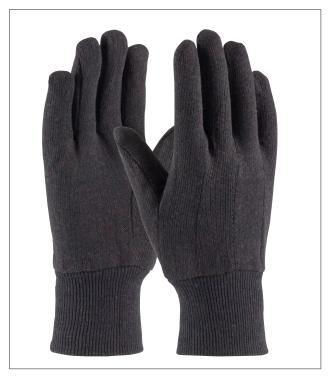

# ECONOMY WEIGHT POLYESTER / COTTON JERSEY GLOVE

- Polyester/cotton blend shrinks less after getting wet
- · Brown color hides the dirt and extends the wear
- Knitwrist prevents dirt and debris from entering the glove

#### **TECHNICAL DATA**

| MATERIAL        | Polyester/Cotton knitted                   |
|-----------------|--------------------------------------------|
| COLOR           | Brown                                      |
| CONSTRUCTION    | 65% polyester, 35% cotton                  |
| CUFF STYLE      | Knitwrist                                  |
| SIZES           | 806: Men's; 806C: Ladies'                  |
| PACKAGING       | 12 pair per dozen; 25 dozen per case       |
| CASE DIMENSIONS | 22.0" x 10.6" x 23.6" / 56cm x 27cm x 60cm |
| CASE WEIGHT     | 806: 34.0 lbs / 15.4 kg                    |
|                 | 806C: 32.0 lbs / 14.5 kg                   |
| C00             | China                                      |