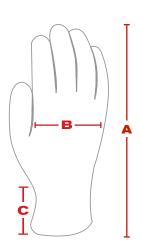

#### **DIMENSIONS** (in/cm)

|   | MEN'S                | LADIES'    |  |
|---|----------------------|------------|--|
| A | 9.8 / 25.0           | 8.5 / 21.5 |  |
| В | 4.9 / 12.5           | 4.5 / 11.5 |  |
| С | 2.8 / 7.0            | 2.6 / 6.5  |  |
|   | Tolerance: +/- 0.5cm |            |  |