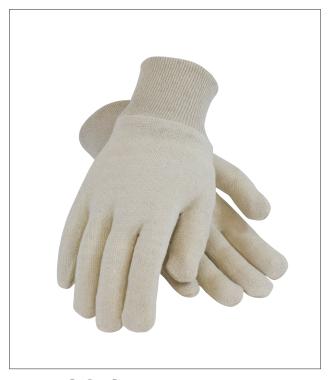

## MEDIUM WEIGHT POLYESTER / COTTON JERSEY GLOVE - WOMEN'S

- Polyester/Cotton construction is breatheable and decreases hand fatigue
- Knit Wrist helps prevent dirt and debris from entering the glove
- Reversible design allows replacing one glove at a time, rather than pairs
- Ladies' size for true fit on female hands

#### **TECHNICAL DATA**

| MATERIAL          | Polyester/Cotton, knitted            |
|-------------------|--------------------------------------|
| CONSTRUCTION      | 60% Polyester, 40% Cotton            |
| COLOR             | ■ Natural                            |
| CUFF STYLE        | Knit Wrist                           |
| SIZES             | Ladies'                              |
| PACKAGING         | 12 pair per dozen, 25 dozen per case |
| CASE SIZE (in/cm) | 22 x 9.9 x 18.9 / 56 x 25 x 48       |
| CASE WEIGHT       | 32.0 lbs / 14.5 kg                   |
| C00               | China                                |