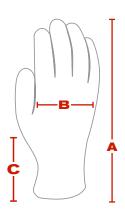

### **DIMENSIONS** (in/cm)

|   | LADIES'     |  |  |
|---|-------------|--|--|
| A | 10.1 / 25.5 |  |  |
| В | 4.3 / 11.0  |  |  |
| С | 2.75 / 7.0  |  |  |

**Tolerance:** 0.5 cm / 0.25 in