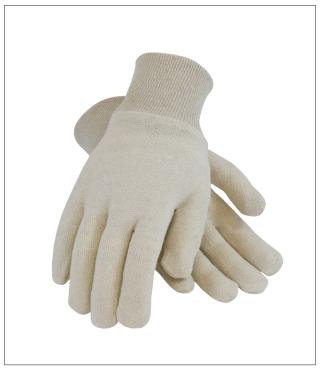

## MEDIUM WEIGHT POLYESTER / COTTON JERSEY GLOVE - MEN'S

- Polyester/Cotton construction is breatheable and decreases hand fatigue
- Knit Wrist helps prevent dirt and debris from entering the glove
- Reversible design allows replacing one glove at a time, rather than pairs

#### **TECHNICAL DATA**

| MATERIAL          | Polyester/ Cotton, knitted           |  |  |
|-------------------|--------------------------------------|--|--|
| CONSTRUCTION      | 60% Polyester, 40% Cotton            |  |  |
| COLOR             | ■ Natural                            |  |  |
| CUFF STYLE        | Knit Wrist                           |  |  |
| SIZES             | Men's                                |  |  |
| PACKAGING         | 12 pair per dozen, 25 dozen per case |  |  |
| CASE SIZE (in/cm) | 22.8 x 10.4 x 18.9 / 58 x 26.5 x 48  |  |  |
| CASE WEIGHT       | 33.0 lbs / 15.0 kg                   |  |  |
| C00               | China                                |  |  |