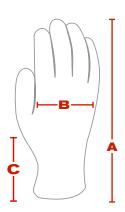

### **DIMENSIONS** (in/cm)

|   | MEN'S       |  |  |
|---|-------------|--|--|
| A | 10.8 / 27.5 |  |  |
| В | 4.5 / 11.5  |  |  |
| С | 2.75 / 7.0  |  |  |

**Tolerance:** 0.5 cm / 0.25 in