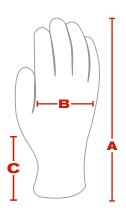

## **DIMENSIONS** (in/cm)

|   | LARGE       |  |  |
|---|-------------|--|--|
| A | 10.8 / 27.5 |  |  |
| В | 4.9 / 12.5  |  |  |
| С | 2.6 / 6.5   |  |  |

**Tolerance:** 0.5 cm / 0.25 in