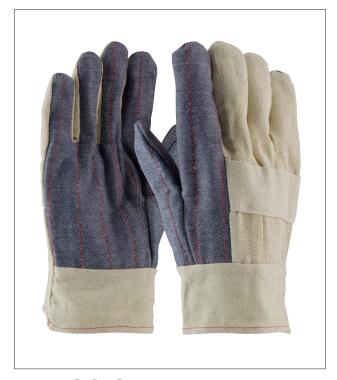

## PREMIUM GRADE HOT MILL GLOVE WITH THREE-LAYERS OF COTTON CANVAS AND DENIM PALM - 34 OZ

- Three-layer cotton canvas construction offers comfort, insulation and superior heat protection
- Blue denim palm for abrasion resistance
- Clute cut provides a roomy fit
- Straight thumb increases comfort in closed-fisted work
- Nap-out finish for heat resistance
- Knuckle strap for extra protection
- Band Top cuff helps protect wrist area and allows for easy on and off

### **APPLICATIONS**

- Forging
- · Hot metal handling
- Castings
- Molds
- Other operations that require heat protection

#### **TECHNICAL DATA**

| MATERIAL          | 100% cotton                              |
|-------------------|------------------------------------------|
| COLOR             | ■ Natural / ■ Blue                       |
| CUFF STYLE        | Open band top                            |
| SIZES             | Large                                    |
| PACKAGING         | 12 pair per dozen/bag, 10 dozen per case |
| CASE SIZE (in/cm) | 31.5 x 11.0 x 19.7 / 80 x 28 x 50        |
| CASE WEIGHT       | 59 lbs / 26.8 kg                         |
| C00               | China                                    |