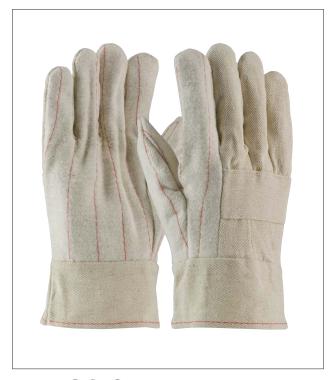

# SPECIFICATION SHEET

# PREMIUM GRADE HOT MILL GLOVE WITH THREE-LAYERS OF COTTON CANVAS - 30 OZ

- Three-layer cotton canvas construction offers comfort, insulation and superior heat protection
- · Clute cut provides a roomy fit
- · Straight thumb increases comfort in closed-fisted work
- Nap-out finish for heat resistance
- Knuckle strap for extra protection
- Band Top cuff helps protect wrist area and allows for easy on and off
- Starched gauntlet cuff for added forearm protection, allows for fast removal and is washable for longer wear

### **APPLICATIONS**

- Forging
- · Hot metal handling
- Castings
- Molds
- Other operations that require heat protection

#### **TECHNICAL DATA**

| MATERIAL          | 100% cotton                             |
|-------------------|-----------------------------------------|
| COLOR             | ■ Natural                               |
| CUFF STYLE        | Open band top                           |
| SIZES             | Men's                                   |
| PACKAGING         | 12 pair per dozen/bag, 6 dozen per case |
| CASE SIZE (in/cm) | 18.9 x 11.0 x 18.1 / 48 x 28 x 46       |
| CASE WEIGHT       | 33 lbs / 15 kg                          |
| C00               | Pakistan                                |