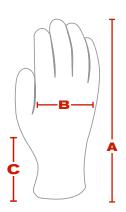

## **DIMENSIONS** (in/cm)

|   | MEN'S     |  |  |
|---|-----------|--|--|
| A | 10.6 / 27 |  |  |
| В | 5.9 / 15  |  |  |
| С | 2.4 / 6   |  |  |

**Tolerance:** 0.5 cm / 0.25 in