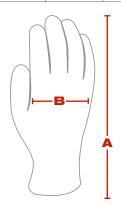

# **DIMENSIONS** (in/cm)

|   | MEN'S       |      |      |
|---|-------------|------|------|
| A | 12.8 / 32.5 | <br> | <br> |
| В | 5.9 / 15    | <br> | <br> |