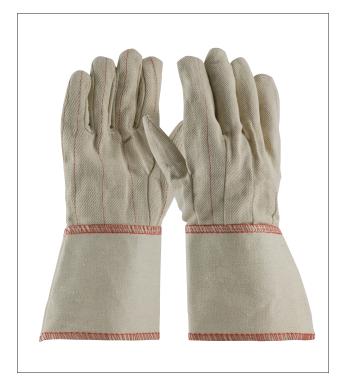

# CANVAS DOUBLE PALM GLOVES WITH POLYPROPYLENE LINING, GAUNTLET CUFF

- 18oz
- · Canvas double palm
- Nap-In
- Gauntlet cuff
- Good abrasion resistance
- Can be used for light heat protection
- Sizes: Men's