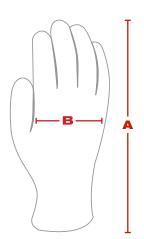

#### **DIMENSIONS** (in/cm)

|   | MEN'S - L            |  |  |
|---|----------------------|--|--|
| Α | 10.8 / 27.5          |  |  |
| В | 5.3 / 13.5           |  |  |
|   | Tolerance: +/- 0.5cm |  |  |