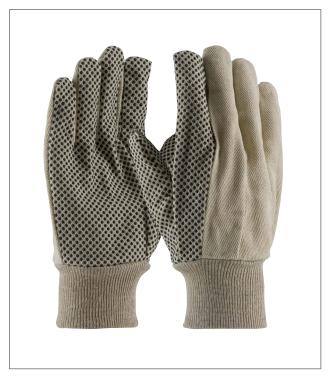

## ECONOMY GRADE COTTON CANVAS GLOVE WITH PVC DOT GRIP ON PALM, THUMB AND FOREFINGER

- Cotton canvas construction with black PVC dotted palm for improved grip
- Clute pattern with knitwrist
- Knitwrist prevents dirt and debris from entering the glove

#### **TECHNICAL DATA**

| MATERIAL        | 48% Cotton, 32% Polyester, 20% PVC         |
|-----------------|--------------------------------------------|
| CONSTRUCTION    | Cut and sewn woven 8 oz. fabric            |
| COLOR           | ■ Natural                                  |
| CUFF STYLE      | Knitwrist                                  |
| SIZES           | Men's - large                              |
| PACKAGING       | 12 pair per dozen; 25 dozen per case       |
| CASE DIMENSIONS | 24.4" x 11.0" x 21.3" / 62cm x 28cm x 54cm |
| CASE WEIGHT     | 57.0 lbs / 25.9 kg                         |
| C00             | China                                      |