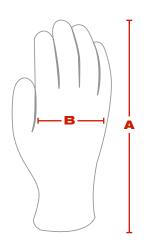

# **DIMENSIONS** (in/cm)

|   | MEN'S LARGE |
|---|-------------|
| A | 10.5 / 27.0 |
| В | 5.75 / 14.5 |

Tolerance - +/- 0.5 cm