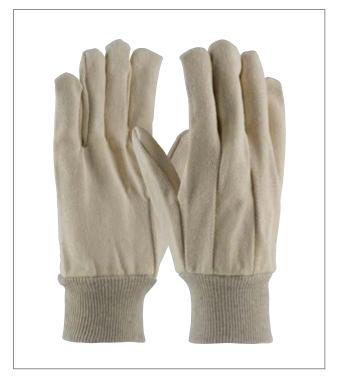

## **CANVAS SINGLE PALMS**

- Traditional natural cotton canvas fabric work glove
- Heavier weight provides enhanced protection and extended wear
- Knitwrist prevents dirt and debris from entering the glove

## **TECHNICAL DATA**

| MATERIAL   | Cotton Woven                               |
|------------|--------------------------------------------|
| COLOR      | ■ Natural                                  |
| CUFF STYLE | Knitwrist                                  |
| SIZES      | Men's Large                                |
| PACKAGING  | 12 pair per dozen; 25 dozen per case       |
| CASE       | 25.2" x 11.0" x 22.8" / 64cm x 28cm x 58cm |
|            | 55.0 lbs / 25.0 kg                         |
| C00        | China                                      |