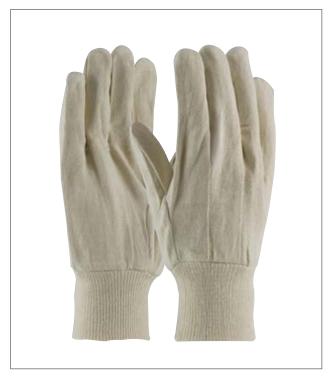

## **CANVAS SINGLE PALMS**

- Traditional natural cotton canvas fabric work glove
- Heavier weight provides enhanced protection and extended wear
- Knitwrist prevents dirt and debris from entering the glove
- Clute cut pattern, straight thumb.

## **APPLICATIONS**

Multi-purpose fabric gloves used for light protection in many general applications.