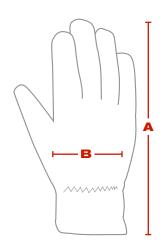

## **DIMENSIONS** (in/cm)

|   | MEN'S ONE SIZE |  |
|---|----------------|--|
| A | 10.2 / 26.0    |  |
| В | 5.1 / 13.0     |  |

Tolerance - +/- 0.5 cm