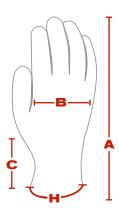

## **DIMENSIONS** (in/cm)

|   | ONE SIZE/L  |  |
|---|-------------|--|
| A | 10.6 / 26.8 |  |
| В | 5.2 / 13.3  |  |
| С | 2.8 / 7     |  |
| н | Brown       |  |

Thickness: 1 mm