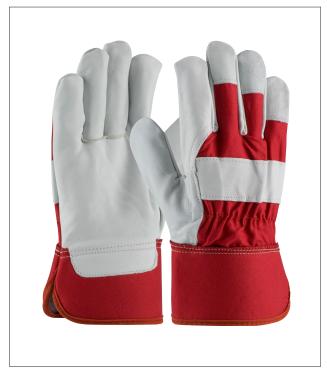

## **PREMIUM GRADE TOP GRAIN GOATSKIN LEATHER PALM GLOVE WITH FABRIC BACK - SAFETY CUFF**

- Goatskin leather construction is the softest, most abrasion-resistant leather and is highly recommended for applications requiring tactile sensitivity
- · Cotton lined palm for extra comfort
- Gunn cut pattern delivers excellent durability, wear and comfort, especially for heavier gloves
- Wing thumb increases comfort in open-handed work
- · Fabric back provides breathability and flexibility
- Leather knuckle strap and finger tips for extra protection
- Elastic closure sewn inside glove for safety and comfort
- · Safety cuff helps protect wrist and allows for fast removal
- · Cotton color binding denotes sizing

#### **TECHNICAL DATA**

| MATERIAL    | Goatskin leather (75%) / cotton (25%)       |  |
|-------------|---------------------------------------------|--|
| COLOR       | ■ Red and □ White                           |  |
| CUFF STYLE  | Rubberized safety cuff                      |  |
| SIZES       | One Size (L)                                |  |
| PACKAGING   | 12 pairs per dozen, 6 dozen per case        |  |
| CASE        | 12.4" x 11" x 16.9 " / 31.5cm x 28cm x 43cm |  |
| CASE WEIGHT | 29 lbs / 13.2 kg                            |  |
| C00         | India                                       |  |