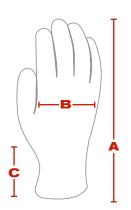

### DIMENSIONS (in/cm)

|   | L                                          |  |  |
|---|--------------------------------------------|--|--|
| Α | 10.2 / 26.0                                |  |  |
| В | 5.2 / 13.25                                |  |  |
| С | 2.75 / 7.0                                 |  |  |
|   | Leather Thickness: 0.9mm - 1.0mm +/- 0.1mm |  |  |