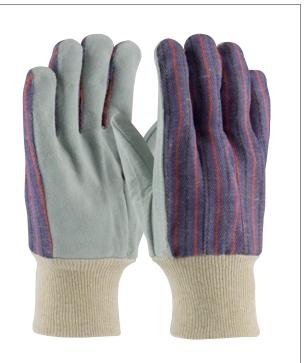

# REGULAR GRADE COWHIDE LEATHER PALM GLOVE WITH FABRIC BACK - KNITWRIST

- Economical protection for general duty applications
- Knitwrist limits dirt and debris from entering glove
- Ladies' sizes for true fit on female hands

## **TECHNICAL DATA**

| MATERIAL     | Cowhide leather/cotton                     |  |
|--------------|--------------------------------------------|--|
| CONSTRUCTION | 60% Cowhide leather, 40% Cotton            |  |
| COLOR        | Gray / Blue, Black, and Red                |  |
| CUFF STYLE   | Knitwrist                                  |  |
| SIZES        | Men's - large                              |  |
| PACKAGING    | 12 pair per dozen, 10 dozen per case       |  |
| CASE         | 26.8" x 11.0" x 11.0" / 68cm x 28cm x 28cm |  |
| CASE WEIGHT  | 26.0 lbs / 11.8 kg                         |  |
| C00          | Madagascar                                 |  |