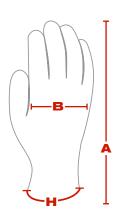

# **DIMENSIONS** (in/cm)

|   |            | M           |              | XL       |
|---|------------|-------------|--------------|----------|
| A | 9.6 / 24.3 | 9.9 / 25.25 | 10.5 / 26.75 | 11 / 28  |
| В | 4.7 / 12.0 | 5 / 12.75   | 5.2 / 13.25  | 5.5 / 14 |
| Н | Red        | Green       | Brown        | Blue     |