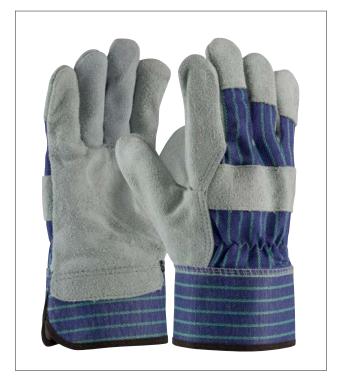

# "A/B" GRADE SHOULDER SPLIT COWHIDE LEATHER PALM GLOVE WITH FABRIC BACK - RUBBERIZED SAFETY CUFF

- Constructed of "A/B" grade shoulder split cowhide
- Cotton lined palm for extra comfort
- Gunn cut pattern delivers excellent durability, wear and comfort, especially for heavier gloves
- Wing thumb increases comfort in open-handed work
- · Fabric back provides breathability and flexibility
- Leather knuckle strap and finger tips for extra protection
- Elastic closure sewn inside glove for safety and comfort
- Rubberized fabric safety cuff helps protect wrist, allows for fast removal, and water resistance
- Meets the content requirements for Chromium VI free leather
- · Cotton color binding denotes sizing

#### **TECHNICAL DATA**

| MATERIAL   | Cowhide leather (75%) / cotton (25%)                                                                                                                                                              |                     |                     |                     |  |
|------------|---------------------------------------------------------------------------------------------------------------------------------------------------------------------------------------------------|---------------------|---------------------|---------------------|--|
| COLOR      | White, blue, green                                                                                                                                                                                |                     |                     |                     |  |
| CUFF STYLE | Rubberized safety cuff                                                                                                                                                                            |                     |                     |                     |  |
| SIZES      | S - XL                                                                                                                                                                                            |                     |                     |                     |  |
| PACKAGING  | 12 pairs per dozen, 10 dozen per case                                                                                                                                                             |                     |                     |                     |  |
| CASE       | S: 10.2" x 10.2" x 32.7" / 26cm x 26cm x 83cm<br>M: 10.6" x 10.6" x 33.5" / 27cm x 27cm x 85cm<br>L: 11.0" x 11.0" x 33.5" / 28cm x 28cm x 85cm<br>XL: 11.4" x 11.4" x 33.5" / 29cm x 29cm x 85cm |                     |                     |                     |  |
| CASE       | S                                                                                                                                                                                                 | M                   | L                   | XL                  |  |
| WEIGHT     | 53.0 lbs<br>24.0 kg                                                                                                                                                                               | 62.0 lbs<br>28.1 kg | 65.5 lbs<br>29.7 kg | 76.0 lbs<br>34.5 kg |  |
| C00        | China                                                                                                                                                                                             |                     |                     |                     |  |