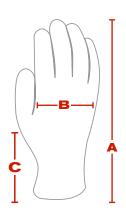

### **DIMENSIONS** (in/cm)

|   | L         | XL        |
|---|-----------|-----------|
| A | 11 / 28   | 11.5 / 29 |
| В | 5 / 12.7  | 5.5 / 14  |
| С | 8 / 3.125 | 8 / 3.125 |

Leather thickness: 1.2 mm (+/- 0.1 mm) Tolerance: +/- 0.5 cm (0.25 in)