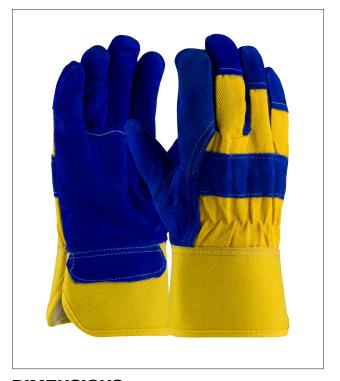

## SPLIT COWHIDE LEATHER PALM GLOVE WITH FABRIC BACK & FLEECE PILE LINING - RUBBERIZED SAFETY CUFFF

- Split Cowhide leather construction provides comfort, durability, excellent abrasion resistance, and breathability
- Split leather is economical and has a visible texture
- Fleece pile lining is an extra thick, synthetic fleece fabric that provides superior warmth
- Gunn cut pattern delivers excellent durability, wear and comfort, especially for heavier gloves
- Wing thumb increases comfort in open-handed work
- · Fabric back provides breathability and flexibility
- Leather knuckle strap and finger tips for extra protection
- Elastic closure sewn inside glove for safety and comfort
- Rubberized fabric safety cuff helps protect wrist, allows for fast removal, and water resistance

#### **TECHNICAL DATA**

| MATERIAL        | Cowhide leather, fleece                                                         |                  |  |
|-----------------|---------------------------------------------------------------------------------|------------------|--|
| CONSTRUCTION    | 75% leather, 25% cotton                                                         |                  |  |
| COLOR           | Yellow / ■ Blue                                                                 |                  |  |
| CUFF STYLE      | Rubberized safety cuff                                                          |                  |  |
| SIZES           | L - XL                                                                          |                  |  |
| PACKAGING       | 12 pair per dozen, 6 dozen per case                                             |                  |  |
| CASE<br>(in/cm) | (L) 11.4 x 11.4 x 35.4 / 29 x 29 x 90<br>(XL) 11.8 x 11.8 x 35.4 / 30 x 30 x 90 |                  |  |
| CASE WEIGHT     | L                                                                               | XL               |  |
|                 | 50.6 lbs / 23 kg                                                                | 52.8 lbs / 24 kg |  |
| C00             | China                                                                           |                  |  |