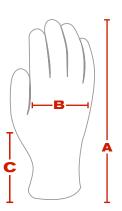

### **DIMENSIONS** (in/cm)

|   | M           |           | XL          |
|---|-------------|-----------|-------------|
| A | 10.2 / 26   | 10.6 / 27 | 11 / 28     |
| В | 5.2 / 13.25 | 5.5 / 14  | 5.8 / 14.75 |
| С | 2.4 / 6     | 2.8 / 7   | 3.1 / 8     |