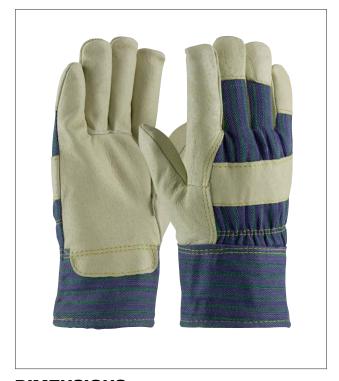

## PIGSKIN LEATHER PALM GLOVE WITH FABRIC BACK & 3M™ THINSULATE™ LINING - SAFETY CUFF

- Split Cowhide leather construction provides comfort, durability, excellent abrasion resistance, and breathability
- Split leather is economical and has a visible texture
- Fleece pile lining is an extra thick, synthetic fleece fabric that provides superior warmth
- Gunn cut pattern delivers excellent durability, wear and comfort, especially for heavier gloves
- Wing thumb increases comfort in open-handed work
- Fabric back provides breathability and flexibility
- Leather knuckle strap and finger tips for extra protection
- Elastic closure sewn inside glove for safety and comfort
- Rubberized fabric safety cuff helps protect wrist, allows for fast removal, and water resistance

#### **TECHNICAL DATA**

| _               | _                                                                                                                    |                  |                  |  |
|-----------------|----------------------------------------------------------------------------------------------------------------------|------------------|------------------|--|
| MATERIAL        | Pigskin leather                                                                                                      |                  |                  |  |
| CONSTRUCTION    | 100% leather with Thinsulate® lining                                                                                 |                  |                  |  |
| COLOR           | ■ Natural, ■ Blue, & ■ Green                                                                                         |                  |                  |  |
| CUFF STYLE      | Safety cuff                                                                                                          |                  |                  |  |
| SIZES           | M - XL                                                                                                               |                  |                  |  |
| PACKAGING       | 12 pair per dozen, 6 dozen per case                                                                                  |                  |                  |  |
| CASE<br>(in/cm) | (M) 10.6 x 10.6 x 26.8 / 27 x 27 x 68<br>(L) 11 x 11 x 26.8 / 28 x 28 x 68<br>(XL) 11.4 x 11.4 x 26.8 / 29 x 29 x 68 |                  |                  |  |
| CASE WEIGHT     | M                                                                                                                    | L                | XL               |  |
|                 | 24.5 lbs / 11.1 kg                                                                                                   | 25 lbs / 11.3 kg | 27 lbs / 12.2 kg |  |
| C00             | China                                                                                                                |                  |                  |  |