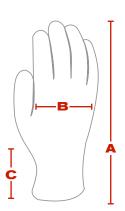

### **DIMENSIONS** (in/cm)

|   | ONE SIZE                    |  |
|---|-----------------------------|--|
| A | 10.6 / 27.0                 |  |
| В | 5.3 / 13.5                  |  |
| С | 2.75 / 7.0                  |  |
|   | Tolerance: 0.5 cm / 0.25 in |  |