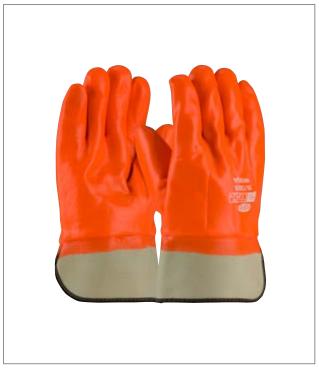

## PROCOAT® INSULATED PVC DIPPED GLOVE WITH SMOOTH FINISH - SAFETY CUFF

- Hi-vis orange color PVC is great for visibility in warehouses and on the highway
- Liquid-proof
- Foam insulation keeps hands warm and dry

### **APPLICATIONS**

- Warehousing
- Highway construction
- Traffic control
- Handling grease, oils, acids, caustics and solvents

### **TECHNICAL DATA**

| MATERIAL        | PVC, foam                                  |
|-----------------|--------------------------------------------|
| COLOR           | Orange                                     |
| CUFF STYLE      | Safety cuff                                |
| SIZES           | Men's - one size                           |
| PACKAGING       | 12 pair per dozen; 10 dozen per case       |
| CASE DIMENSIONS | 22.8" x 11.4" x 28.3" / 58cm x 29cm x 72cm |
| CASE WEIGHT     | 77.0 lbs / 35.0 kg                         |
| C00             | China                                      |