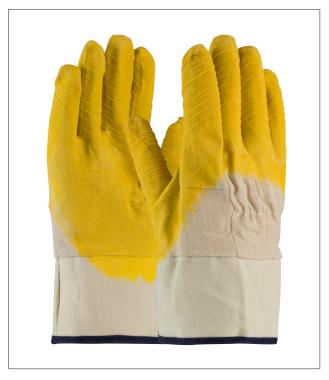

# LATEX COATED GLOVE WITH JERSEY **LINER AND CRINKLE FINISH**

- Economical cut and sewn cotton shell provides comfort and protection
- Latex "Crinkle" coating superior grip in wet/dry conditions and offers abrasion resistance
- Rubberized safety cuff helps protect wrist, allows for fast removal, washable for longer wear and waterproof
- · Jersey lining is soft, warm, flexible, and stretchy
- Elastic closure for added safety and comfort
- Clute cut provides a roomy fit
- Straight thumb increases comfort in closed-fisted work

## **TECHNICAL DATA**

| MATERIAL    | Cotton / Natural rubber latex              |  |  |
|-------------|--------------------------------------------|--|--|
| COLOR       | Yellow / 🗆 White                           |  |  |
| CUFF STYLE  | Rubberized safety cuff                     |  |  |
| SIZES       | Men's Large                                |  |  |
| PACKAGING   | 12 pairs per dozen, 6 dozen per case       |  |  |
| CASE        | 15.7" x 10.6" x 13.4" / 40cm x 27cm x 34cm |  |  |
| CASE WEIGHT | 19.8 lbs / 9 kg                            |  |  |
| C00         | China                                      |  |  |