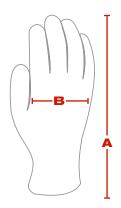

#### **DIMENSIONS** (in/cm)

|   | LARGE      |      |      |
|---|------------|------|------|
| A | 10.2 / 26  | <br> | <br> |
| В | 5.2 / 13.2 | <br> | <br> |

Tolerance: ± 0.5