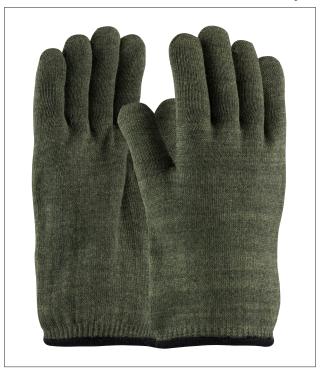

# KUT-GARD® KEVLAR® / PREOX SEAMLESS KNIT HOT MILL GLOVE WITH COTTON LINER - 32 OZ

- Seamless construction offers increased comfort and breathability
- Kevlar®/Preox blend shell provides excellent cut, abrasion and thermal protection as well as inherently flame resistant
- 100% terry cotton lined for extra comfort
- Ambidextrous pattern permits glove to be worn on either hand, extending wear and reducing costs
- · Open cuff allows for easy on and off
- Small size fits ladies well
- Meets OSHA CFR 1910.269 standards
- Protects against the intense heat of an electric arc complying with NFPA 70E standards

#### **TECHNICAL DATA**

| MATERIAL    | Cotton, Preox / Kevlar®                    |  |
|-------------|--------------------------------------------|--|
| COLOR       | ■ Dark Green                               |  |
| CUFF STYLE  | Open Cuff                                  |  |
| SIZES       | One size, Large                            |  |
| PACKAGING   | 2 Dozen each per case                      |  |
| CASE        | 20" x 20" x 16" / 50.8cm x 50.8cm x 40.6cm |  |
| CASE WEIGHT | 12.4 lbs / 5.6 kgs                         |  |
| C00         | USA                                        |  |