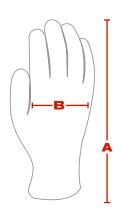

## **DIMENSIONS** (in/cm)

|   | L          |      |  |
|---|------------|------|--|
| A | 11 / 27.9  | <br> |  |
| В | 5.0 / 12.7 | <br> |  |