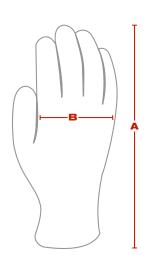

# **DIMENSIONS** (in/cm)

|   |             | L           |
|---|-------------|-------------|
| A | 10.6 / 27.0 | 10.6 / 27.0 |
| В | 4.5 / 11.5  | 4.9 / 12.4  |