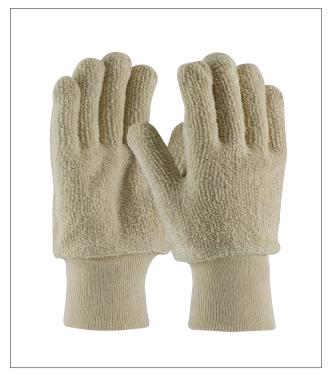

# TERRY CLOTH SEAMLESS KNIT GLOVE - 18 OZ.

- Cotton terry cloth gloves in seamless construction provide comfortable resistance to cuts, abrasions and heat
- Out lasts regular string knits
- Knitwrist prevents dirt from entering the glove
- Small size fi ts ladies well

# **APPLICATIONS**

- Automotive industry
- Appliance Manufacturing
- Heater and Air Conditioner Manufacturing
- Metal Stamping Operations
- Ceramic Plants

#### **TECHNICAL DATA**

| MATERIAL   | Cotton Terry Cloth                                                                                |                     |  |
|------------|---------------------------------------------------------------------------------------------------|---------------------|--|
| COLOR      | Natural Natural                                                                                   |                     |  |
| CUFF STYLE | Knitwrist                                                                                         |                     |  |
| SIZES      | S - L                                                                                             |                     |  |
| PACKAGING  | 12 pairs per dozen (polybag), 10 dozen per case                                                   |                     |  |
| CASE       | (\$) 63.5cm x 28.0xm x 33.0cm / 25" x 11" x 13"<br>(L) 68.6cm x 28.0cm x 33.0cm / 27" x 11" x 13" |                     |  |
| CASE       | S                                                                                                 | L                   |  |
| WEIGHT     | 12.1 kg<br>26.8 lbs                                                                               | 13.1 kg<br>29.0 lbs |  |
| C00        | Pakistan                                                                                          |                     |  |