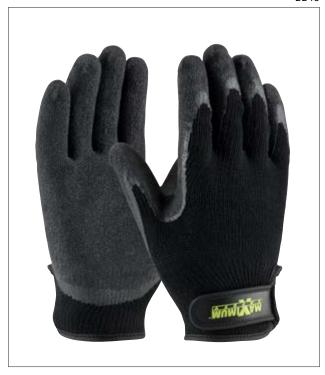

# LATEX CRINKLE GRIP ON COTTON/ POLYESTER

- Latex rubber coated palm and finger tips with unique "crinkle" finish for superior grip in wet and dry applications
- Ergonomic shaped curved finger pattern
- Uncoated back allows hand to breathe
- · Seamless knit liner

# **APPLICATIONS**

Ideal for light construction, auto repair, demolition, manufacturing, fabrication, landscaping.