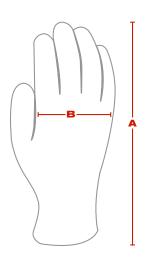

# **DIMENSIONS** (in/cm)

|   |           | M          |            | XL         |
|---|-----------|------------|------------|------------|
| A | 8.3 / 21  | 8.9 / 22.5 | 9.4 / 24   | 9.8 / 25   |
| В | 3.7 / 9.5 | 3.9 / 10.0 | 4.1 / 10.5 | 4.3 / 11.0 |

Tolerance(in): +/- 0.2cm