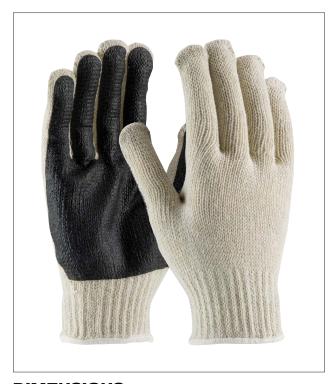

# SEAMLESS KNIT COTTON / POLYESTER GLOVE WITH PVC PALM COATING - 7 GAUGE

- · Seamless knit shell is comfortable and flexible
- Knit Wrist helps prevent dirt and debris from entering the glove
- PVC palm coating provides enhanced grip and extra cut and abrasion resistance
- · Small size fits ladies well