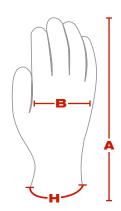

### **DIMENSIONS** (in/cm)

|   |               | L          |
|---|---------------|------------|
| A | 8.9 / 22.5    | 10 / 25.5  |
| В | 3.9 / 9.9     | 4.3 / 10.8 |
| н | Yellow Yellow | ☐ White    |