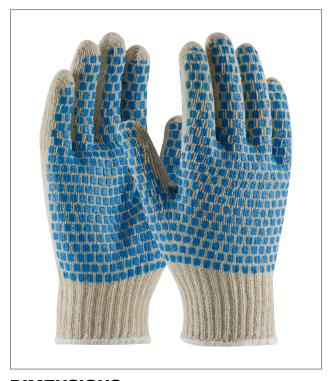

## SEAMLESS KNIT COTTON / POLYESTER GLOVE WITH DOUBLESIDED PVC BRICK PATTERN GRIP 7 GAUGE

- Seamless knit shell is comfortable and flexible
- Knit Wrist helps prevent dirt and debris from entering the glove
- Single-sided PVC "Brick" pattern provides enhanced grip and extra cut and abrasion resistance
- Small size fits ladies well