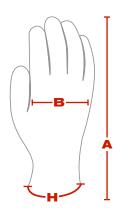

## **DIMENSIONS** (in/cm)

| A | 8.9 / 22.5 | 10 / 25.5  |
|---|------------|------------|
| В | 3.9 / 9.9  | 4.3 / 10.8 |
| Н | Yellow     | ☐ White    |