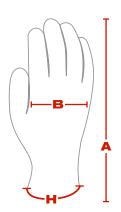

# **DIMENSIONS** (in/cm)

|   | S             | L          |
|---|---------------|------------|
| A | 8.9 / 22.5    | 10 / 25.5  |
| В | 3.9 / 9.9     | 4.3 / 10.8 |
| н | Yellow Yellow | ☐ White    |