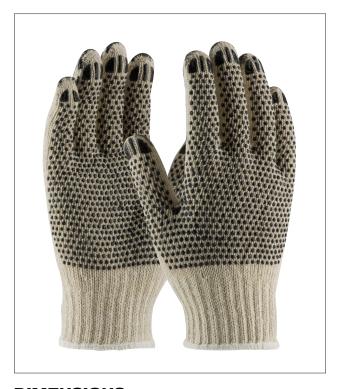

# FINGERNAILS® SEAMLESS KNIT COTTON / POLYESTER GLOVE WITH DOUBLE-SIDED PVC DOT GRIP -HEAVY WEIGHT

- Seamless knit shell is comfortable and flexible
- Knit Wrist helps prevent dirt and debris from entering the glove
- Double-sided PVC dots provide enhanced grip and extra cut and abrasion resistance
- Coated finger tips extend glove life, increase abrasion resistance and durability in a high-wear area

### **APPLICATIONS**

- · Warehousing and package handling
- General assembly
- Light duty general work situations
- Construction
- Bottle handling