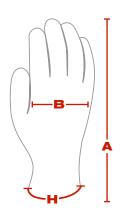

## **DIMENSIONS** (in/cm)

|   | XS                   | S         | L         |
|---|----------------------|-----------|-----------|
| A | 7.9 / 20             | 7.9 / 20  | 10 / 25.5 |
| В | 3.3 / 8.4            | 3.3 / 8.4 | 4 / 10.2  |
| Н | Red                  | Yellow    | ☐ White   |
|   | Tolerance +/- 0.2 cm |           |           |