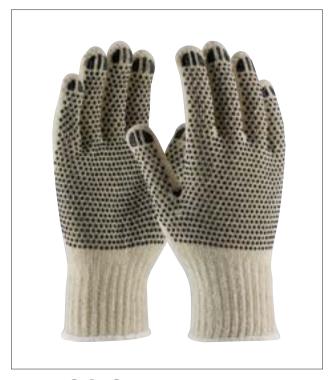

# SPECIFICATION SHEET 36-110PDD

## SEAMLESS KNIT COTTON / POLYESTER GLOVE WITH DOUBLESIDED PVC DOT GRIP - REGULAR WEIGHT

- Seamless knit shell is comfortable and flexible
- Knit Wrist helps prevent dirt and debris from entering the glove
- Double-sided PVC dots provide enhanced grip and extra cut and abrasion resistance

### **APPLICATIONS**

- Warehousing and package handling
- General assembly
- · Light duty general work situations
- Construction
- · Bottle handling