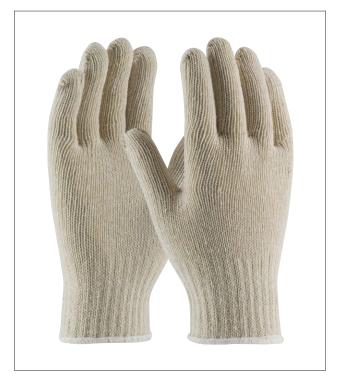

## UNCOATED COTTON/POLYESTER, 7 GAUGE, MEDIUM WEIGHT KNIT GLOVES

- Knit construction allows breathability with less hand fatigue.
- Seamless pattern increases comfort.
- Reversible design allows replacing one glove at a time, rather than pairs
- Made from component materials which comply with Federal regulations for food contact. 21CFR, 170-199;
- Can be used as a glove liner.
- · Small size fits ladies well.