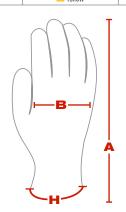

### **DIMENSIONS** (in/cm)

|   | XS        |            |            |  |
|---|-----------|------------|------------|--|
| A | 7.9 / 20  | 8.9 / 22.5 | 10 / 25.5  |  |
| В | 3.3 / 8.4 | 3.7 / 9.3  | 4.1 / 10.4 |  |
| н | Red       | Yellow     | White      |  |