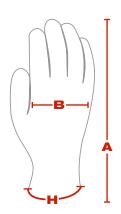

# **DIMENSIONS** (in/cm)

|   | XS        |            | M        | L         |
|---|-----------|------------|----------|-----------|
| A | 7.9 / 20  | 8.9 / 22.5 | 9.1 / 23 | 9.4 / 24  |
| В | 3.3 / 8.4 | 3.4 / 8.7  | 3.5 / 9  | 3.6 / 9.1 |
| Н | Red       | Yellow     | Blue     | ☐ White   |