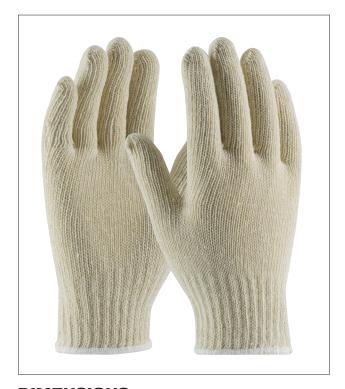

# 7 GAUGE - STANDARD WEIGHT SEAMLESS KNIT COTTON / POLYESTER GLOVE

- Seamless cotton/polyester knit shell is comfortable and flexible
- Knit wrist helps prevent dirt and debris from entering the glove
- Reversible design allows replacing one glove at a time, rather than pairs
- Can be used as a glove liner
- Small size fits ladies well
- Complies with FDA food handling requirements 21 CFR, Part 177