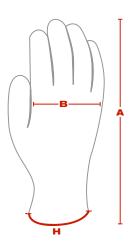

## **DIMENSIONS** (in/cm)

|   | XS         |            | M          |            | XL         |
|---|------------|------------|------------|------------|------------|
| A | 6.0 / 15.2 | 6.5 / 16.5 | 7.0 / 17.8 | 7.5 / 19.1 | 8.0 / 20.3 |
| В | 3.25 / 8.3 | 3.25 / 8.3 | 3.75 / 9.5 | 3.75 / 9.5 | 4.0 / 10.2 |
| Н | Blue       | ☐ White    | Red        | Yellow     | Green      |