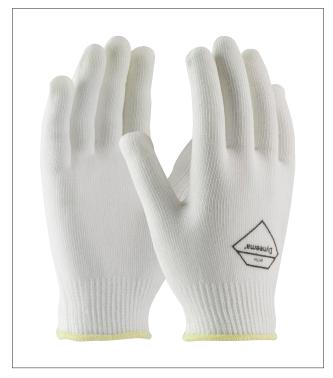

## KUT-GARD® KNIT DYNEEMA®/LYCRA GLOVE - LIGHT WEIGHT 13 GAUGE

- Seamless knit construction provides comfort without sacrificing dexterity
- Light weight Dyneema® & Lycra shell provides excellent dexterity, tactile sensitivity and cut resistance
- · Excellent for use as a glove liner
- Color coded hems for easy size identification
- Made from component materials that comply with Federal Regulations for food contact 21CFR, 170-199

## **TECHNICAL DATA**

| MATERIAL     | Dyneema®, Lycra®                               |  |  |
|--------------|------------------------------------------------|--|--|
| CONSTRUCTION | 13 gauge                                       |  |  |
| COLOR        | ☐ White                                        |  |  |
| CUFF STYLE   | Continuous knit                                |  |  |
| SIZES        | XS - XL                                        |  |  |
| PACKAGING    | 12 pairs per dozen, 6 dozen per case           |  |  |
| CASE         | 20.0" x 13.0" x 16.0" / 50.8cm x 33cm x 40.6cm |  |  |
| CASE WEIGHT  | 7.0 lbs / 3.2 kg                               |  |  |
| C00          | USA                                            |  |  |