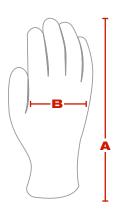

#### **DIMENSIONS** (in/cm)

|   |            | M          |            | XL         | XXL        |
|---|------------|------------|------------|------------|------------|
| A | 8.4 / 21.4 | 8.7 / 22.2 | 9.0 / 22.8 | 9.2 / 23.4 | 9.5 / 24.1 |
| В | 3.9 / 10   | 4.1 / 10.5 | 4.3 / 10.9 | 4.5 / 11.5 | 4.5 / 11.5 |