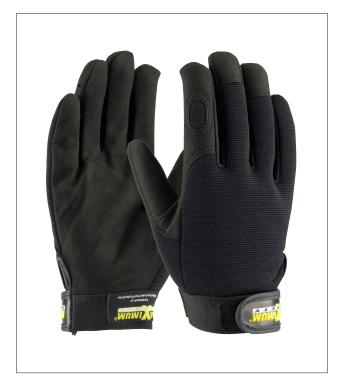

## MAXIMUM SAFETY® MECHANIC'S GLOVES

- Designed to protect the professional mechanic or enthusiast from heat, cold, cuts and abrasions
- Hook and loop wrist closure
- Palm and thumb are synthetic leather, which provides dexterity and a good grip in dry and slightly oily applications
- Back is constructed of stretch fabric to provide snug fit for increased grip and finger control
- Double stitched construction
- · Reinforced index finger for added durability

### **APPLICATIONS**

- · Auto repair
- Aerospace
- General industrial maintenance